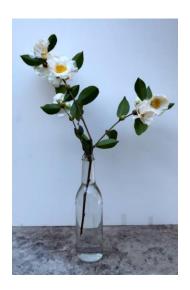

### 3. Camellia sasanqua (exhibited as a flowering branch)

Horticulture
Specimen

4. Camellia sasanqua
- Camillia sasanqua
'Autumn Sun'

Sugy Miladin

Horticulture Division

Specimum

FY CAMEllia Sassengua

RETA Cool