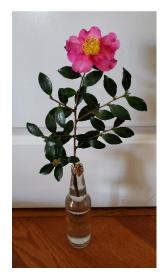

### 3. Camellia sasanqua (exhibited as a flowering branch)

Horticulture
Specimen

4. Camellia sasanqua
- Camillia sasanqua
'Autumn Sun'

Sugy Miladin

Horticulture Division

Specimum

FY CAMEllia Sassengua

RETA Cool