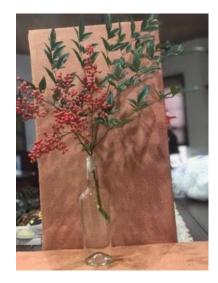

## Salisbury Garden Club November 2020 Exhibits

### Horticulture

#### 1. Ground Cover









#### Nandina

### a. Branch with berries and attached foliage





















### b. Branch on NON-berried cultivars









### 2. Ilex





### 3. Camellia sasanqua (exhibited as a flowering branch)











Horticulture
Specimen

4. Camellia sasanqua
- Camillia sasanqua
'Autumn Sun'

Sugy Miladin



Horticulture Division

Specimum

FY CAMEllia Sassengua

RETA Cool

### 4. Berried Branch

### **5. Zygocactus** (Christmas Cactus- container plant only)





















#### 5. Unclassified



Daticuture Division

Specimen

7. Chclassified

Illicuim parifforum 'Florida Sunshine'

Florida Sunshine Anise J

Kathy Ward



Acticulture Division

Specimen

7. Unclassified

Muhlenbergia Capillario

Pirk Muhlygrass Kathy Ward



Horticulture
Specimen

7. Unelassified
Salvia guaranitica hybrid
'Rockin Fuchsia'

Sucy Miladín



Horticulture
Specimen