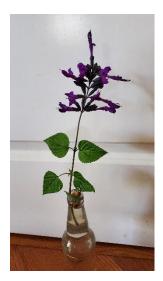

Specimen

7. Unclassified

Muhlenbergia Capillario

Pirk Muhlygrass Kathy Ward

Horticulture
Specimen

7. Unelassified
Salvia guaranitica hybrid
'Rockin Fuchsia'

Sucy Miladín

Horticulture
Specimen

7. Vnelamified

Salvia guaranitica
Rockin Verp Purple'

Suzy Miladin

HORTICULTURE DIVISION

7. UNCLASSIFIED

IMPATIENS WALLERIANA

JOANNE WALLACE

Horticulture Specimen
7. Unclassified
Physostegia Virginiana
Obedient Plant; False Drayon Head
Becky Sido