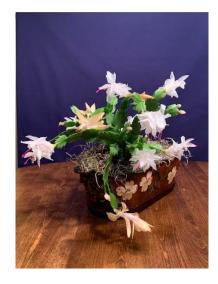

## Salisbury Garden Club November 2020 Exhibits

### Horticulture

#### 1. Ground Cover









#### Nandina

### a. Branch with berries and attached foliage





















### b. Branch on NON-berried cultivars









### 2. Ilex





### 3. Camellia sasanqua (exhibited as a flowering branch)











Horticulture
Specimen

4. Camellia sasanqua
- Camillia sasanqua
'Autumn Sun'

Sugy Miladin



Horticulture Division

Specimum

FY CAMEllia Sassengua

RETA Cool

### 4. Berried Branch

### **5. Zygocactus** (Christmas Cactus- container plant only)





















#### 5. Unclassified



Daticuture Division

Specimen

7. Chclassified

Illicuim parifforum 'Florida Sunshine'

Florida Sunshine Anise J

Kathy Ward



Acticulture Division

Specimen

7. Unclassified

Muhlenbergia Capillario

Pirk Muhlygrass Kathy Ward



Horticulture
Specimen

7. Unelassified
Salvia guaranitica hybrid
'Rockin Fuchsia'

Sucy Miladín



Horticulture
Specimen

7. Vnelamified

Salvia guaranitica
Rockin Verp Purple'

Suzy Miladin























HORTICULTURE DIVISION

7. UNCLASSIFIED

IMPATIENS WALLERIANA

JOANNE WALLACE







Horticulture Specimen
7. Unclassified
Physostegia Virginiana
Obedient Plant; False Drayon Head
Becky Sido



Horticulture Specimen
7. Unclassified
Hylotelephium 'Herbstfreude'
Autumn Joy; Sedum'
Becky Sido



HORTICULTURE DIVI