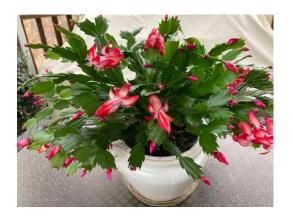

## Salisbury Garden Club November 2020 Exhibits

### Horticulture

#### 1. Ground Cover









#### Nandina

### a. Branch with berries and attached foliage





















### b. Branch on NON-berried cultivars









### 2. Ilex





### 3. Camellia sasanqua (exhibited as a flowering branch)











Horticulture
Specimen

4. Camellia sasanqua
- Camillia sasanqua
'Autumn Sun'

Sugy Miladin



Horticulture Division

Specimum

FY CAMEllia Sassengua

RETA Cool

### 4. Berried Branch

### **5. Zygocactus** (Christmas Cactus- container plant only)





















#### 5. Unclassified



Daticuture Division

Specimen

7. Chclassified

Illicuim parifforum 'Florida Sunshine'

Florida Sunshine Anise J

Kathy Ward



Acticulture Division

Specimen

7. Unclassified

Muhlenbergia Capillario

Pirk Muhlygrass Kathy Ward



Horticulture
Specimen

7. Unelassified
Salvia guaranitica hybrid
'Rockin Fuchsia'

Sucy Miladín



Horticulture
Specimen

7. Vnelamified

Salvia guaranitica
Rockin Verp Purple'

Suzy Miladin























HORTICULTURE DIVISION

7. UNCLASSIFIED

IMPATIENS WALLERIANA

JOANNE WALLACE







Horticulture Specimen
7. Unclassified
Physostegia Virginiana
Obedient Plant; False Drayon Head
Becky Sido



Horticulture Specimen
7. Unclassified
Hylotelephium 'Herbstfreude'
Autumn Joy; Sedum'
Becky Sido



HORTICULTURE DIVISION