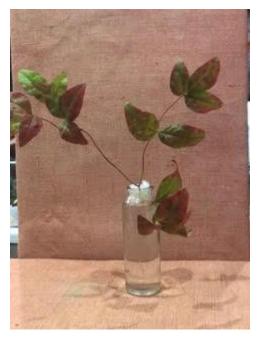

## Salisbury Garden Club November 2020 Exhibits

### Horticulture

#### 1. Ground Cover









#### Nandina

### a. Branch with berries and attached foliage





















### b. Branch on NON-berried cultivars









### 2. Ilex





### 3. Camellia sasanqua (exhibited as a flowering branch)











Horticulture
Specimen

4. Camellia sasanqua
- Camillia sasanqua
'Autumn Sun'

Sugy Miladin



Horticulture Division

Specimum

FY CAMEllia Sassengua

RETA Cool

### 4. Berried Branch

### **5. Zygocactus** (Christmas Cactus- container plant only)





















#### 5. Unclassified



Daticuture Division

Specimen

7. Chclassified

Illicuim parifforum 'Florida Sunshine'

Florida Sunshine Anise J

Kathy Ward



Acticulture Division

Specimen

7. Unclassified

Muhlenbergia Capillario

Pirk Muhlygrass Kathy Ward



Horticulture
Specimen

7. Unelassified
Salvia guaranitica hybrid
'Rockin Fuchsia'

Sucy Miladín



Horticulture
Specimen

7. Vnelamified

Salvia guaranitica
Rockin Verp Purple'

Suz