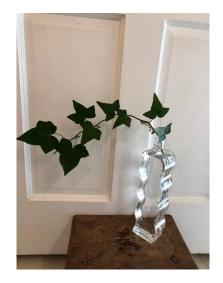

## Salisbury Garden Club November 2020 Exhibits

### Horticulture

#### 1. Ground Cover









#### Nandina

### a. Branch with berries and attached foliage





















### b. Branch on NON-berried cultivars









### 2. Ilex





### 3. Camellia sasanqua (exhibited as a flowering branch)











Horticulture
Specimen

4. Camellia sasanqua
- Camillia sasanqua
'Autumn Sun'

Sugy Miladin



Horticulture Division

Specimum

FY CAMEllia Sassengua

RETA Cool

### 4. Berried Branch

### **5. Zygocactus** (Christmas Cactus- container plant only)





















#### 5. Unclassified



Daticuture Division

Specimen

7. Chclassified

Illicuim parifforum 'Florida Sunshine'

Florida Sunshine Anise J

Kathy Ward



Acticulture Division

Specimen

7. Unclassified

Muhlenbergia Capillario

Pirk Muhlygrass Kathy Ward



Horticulture
Specimen

7. Unelassified
Salvia guar