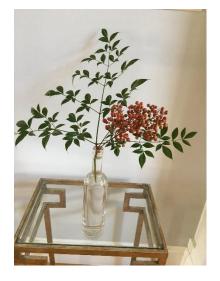

## Salisbury Garden Club November 2020 Exhibits

### Horticulture

#### 1. Ground Cover









#### Nandina

### a. Branch with berries and attached foliage





















### b. Branch on NON-berried cultivars









### 2. Ilex





### 3. Camellia sasanqua (exhibited as a flowering branch)











Horticulture
Specimen

4. Camellia sasanqua
- Camillia sasanqua
'Autumn Sun'

Sugy Miladin



Horticulture Division

Specimum

FY CAMEllia Sassengua

RETA Cool

### 4. Berried Branch

### **5. Zygocactus** (Christmas Cactus- container plant only)





















#### 5. Unclassified



Daticuture Division

Specimen

7. Chclassified

Illicuim parifforum 'Florida Sunshine'

Florida Sunshine Anise J

Kathy Ward



Acticulture Division

Specimen

7. Unclassified

Muhlenbergia Capillario

Pirk Muhlygrass Kathy Ward



Horticulture
Specimen

7. Unelassified
Salvia guaranitica hybrid
'Rockin Fuchsia'

Sucy Miladín



Horticulture
Specimen

7. Vnelamif