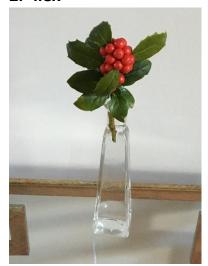

## Salisbury Garden Club November 2020 Exhibits

### Horticulture

#### 1. Ground Cover









#### Nandina

### a. Branch with berries and attached foliage





















### b. Branch on NON-berried cultivars









### 2. Ilex





### 3. Camellia sasanqua (exhibited as a flowering branch)











Horticulture
Specimen

4. Camellia sasanqua
- Camillia sasanqua
'Autumn Sun'

Sugy Miladin



Horticulture Division

Specimum

FY CAMEllia Sassengua

RETA Cool

### 4. Berried Branch

### **5. Zygocactus** (Christmas Cactus- container plant only)





















#### 5. Unclassified



Daticuture Division

Specimen

7. Chclassified

Illicuim parifforum 'Florida Sunshine'

Florida Sunshine Anise J

Kathy Ward



Acticulture Division

Specimen

7. Unclassified

Muhlenbergia Capillario

Pirk Muhlygrass Kathy Ward



Horticulture
Specimen

7. Unelassified
Salvia guaranitica hybrid
'Rockin Fuchsia'

Sucy Miladín



Horticulture
Specimen

7. Vnelamified

Salvia guaranitica
Rockin Verp Purple'

Suzy Miladin