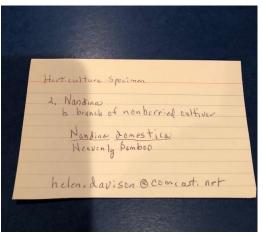

## Salisbury Garden Club November 2020 Exhibits

### Horticulture

#### 1. Ground Cover









#### Nandina

### a. Branch with berries and attached foliage





















### b. Branch on NON-berried cultivars









### 2. Ilex





### 3. Camellia sasanqua (exhibited as a flowering branch)











Horticulture
Specimen

4. Camellia sasanqua
- Camillia sasanqua
'Autumn Sun'

Sugy Miladin



Horticulture Division

Specimum

FY CAMEllia Sassengua

RETA Cool

### 4. Berried Branch

### **5. Zygocactus** (Christmas Cactus- container plant only)





















#### 5. Unclassified



Daticuture Division

Specimen

7. Chclassified

Illicuim parifforum 'Florida Sunshine'

Florida Sunshine Anise J

Kathy Ward



Acticulture Division

Specimen

7. Unclassified

Muhlenbergia Capillario

Pirk Muhlygrass Kathy Ward



Horticulture
Specimen

7. Unelassified
Salvia guaranitica hybrid
'Rockin Fuchsia'

Sucy Miladín



Horticulture
Specimen

7. Vnelamified

Salvia guaranitica
Rockin Verp Purple'

Suzy Mila