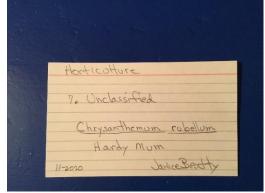

Horticulture Specimen
7. Unclassified
Hylotelephium 'Herbstfreude'
Autumn Joy; Sedum'
Becky Sido

HORTICULTURE DIVISION

Specimen

HOY UNCLASSIFIED

HOSTA-Funkia

RETA GOOD

Horticulture

Specimen