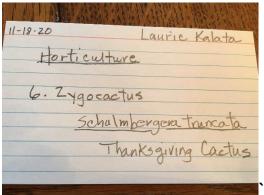

## Salisbury Garden Club November 2020 Exhibits

### Horticulture

#### 1. Ground Cover









#### Nandina

### a. Branch with berries and attached foliage





















### b. Branch on NON-berried cultivars









### 2. Ilex





### 3. Camellia sasanqua (exhibited as a flowering branch)











Horticulture
Specimen

4. Camellia sasanqua
- Camillia sasanqua
'Autumn Sun'

Sugy Miladin



Horticulture Division

Specimum

FY CAMEllia Sassengua

RETA Cool

### 4. Berried Branch

### **5. Zygocactus** (Christmas Cactus- container plant only)





















#### 5. Unclassified



Daticuture Division

Specimen

7. Chclassified

Illicuim parifforum 'Florida Sunshine'

Florida Sunshine Anise J

Kathy Ward



Acticulture Division

Specimen

7. Unclassified

Muhlenbergia Capillario

Pirk Muhlygrass Kathy Ward



Horticulture
Specimen

7. Unelassified
Salvia guaranitica hybrid
'Rockin Fuchsia'

Sucy Miladín



Horticulture
Specimen

7. Vnelamified

Salvia guaranitica
Rockin Verp Purple'

Suzy Miladin























HORTICULTURE DIVISION

7. UNCLASSIFIED

IMPATIENS WALLERIANA

JOANNE WALLACE







Horticulture Specimen
7. Unclassified
Physostegia Virginiana
Obedient Plant; False Drayon Head
Becky Sido



Horticulture Specimen
7. Unclassified
Hylotelephium 'Herbstfreude'
Autumn Joy; Sedum'
Becky Sido



HORTICULTURE DIVISION

Specimen

HO