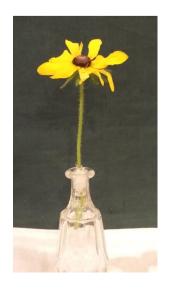

Rudbekia hirtal

Blackeyed susan

Meg Winn

Harticulture

Specimen

7. Unclassified

Agapanthus

Lily of the Nile