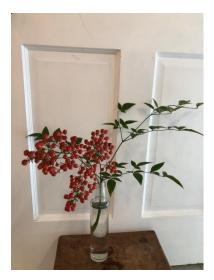

## Salisbury Garden Club November 2020 Exhibits

### Horticulture

#### 1. Ground Cover









#### Nandina

### a. Branch with berries and attached foliage





















### b. Branch on NON-berried cultivars









### 2. Ilex





### 3. Camellia sasanqua (exhibited as a flowering branch)











Horticulture
Specimen

4. Camellia sasanqua
- Camillia sasanqua
'Autumn Sun'

Sugy Miladin



Horticulture Division

Specimum

FY CAMEllia Sassengua

RETA Cool

### 4. Berried Branch

### **5. Zygocactus** (Christmas Cactus- container plant only)





















#### 5. Unclassified



Daticuture Division

Specimen

7. Chclassified

Illicuim parifforum 'Florida Sunshine'

Florida Sunshine Anise J

Kathy Ward



Acticulture Division

Specimen

7. Unclassified

Muhlenbergia Capillario

Pirk Muhlygrass Kathy Ward



Horticulture
Specimen

7. Unelassified
Salvia guaranitica hybrid
'Rockin Fuchsia'

Sucy Miladín



Horticulture
Specimen

7. Vnel