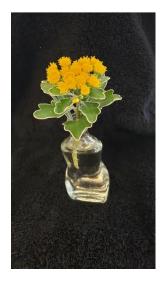

## Salisbury Garden Club November 2020 Exhibits

### Horticulture

#### 1. Ground Cover









#### Nandina

### a. Branch with berries and attached foliage





















### b. Branch on NON-berried cultivars









### 2. Ilex





### 3. Camellia sasanqua (exhibited as a flowering branch)











Horticulture
Specimen

4. Camellia sasanqua
- Camillia sasanqua
'Autumn Sun'

Sugy Miladin



Horticulture Division

Specimum

FY CAMEllia Sassengua

RETA Cool

### 4. Berried Branch

### **5. Zygocactus** (Christmas Cactus- container plant only)





















#### 5. Unclassified



Daticuture Division

Specimen

7. Chclassified

Illicuim parifforum 'Florida Sunshine'

Florida Sunshine Anise J

Kathy Ward



Acticulture Division

Specimen

7. Unclassified

Muhlenbergia Capillario

Pirk Muhlygrass Kathy Ward



Horticulture
Specimen

7. Unelassified
Salvia guaranit