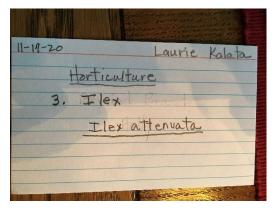

## Salisbury Garden Club November 2020 Exhibits

### Horticulture

#### 1. Ground Cover









#### Nandina

### a. Branch with berries and attached foliage





















### b. Branch on NON-berried cultivars









### 2. Ilex





### 3. Camellia sasanqua (exhibited as a flowering branch)











Horticulture
Specimen

4. Camellia sasanqua
- Camillia sasanqua
'Autumn Sun'

Sugy Miladin



Horticulture Division

Specimum

FY CAMEllia Sassengua

RETA Cool

### 4. Berried Branch

### **5. Zygocactus** (Christmas Cactus- container plant only)





















#### 5. Unclassified



Daticuture Division

Specimen

7. Chclassified

Illicuim parifforum 'Florida Sunshine'

Florida Sunshine Anise J

Kathy Ward



Acticulture Division

Specimen

7. Unclassified

Muhlenbergia Capillario

Pirk Muhlygrass Kathy Ward



Horticulture
Specimen

7. Unelassified
Salvia guaranitica hybrid
'Rockin Fuchsia'

Sucy Miladín



Horticulture
Specimen

7. Vnelamified

Salvia guaranitica
Rockin Verp Purple'

Suzy Miladin