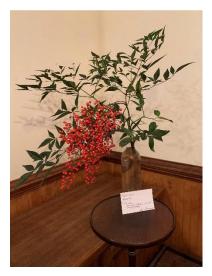

## Salisbury Garden Club November 2020 Exhibits

### Horticulture

#### 1. Ground Cover









#### Nandina

### a. Branch with berries and attached foliage





















### b. Branch on NON-berried cultivars









### 2. Ilex





### 3. Camellia sasanqua (exhibited as a flowering branch)











Horticulture
Specimen

4. Camellia sasanqua
- Camillia sasanqua
'Autumn Sun'

Sugy Miladin



Horticulture Division

Specimum

FY CAMEllia Sassengua

RETA Cool

### 4. Berried Branch

### **5. Zygocactus** (Christmas Cactus- container plant only)





















#### 5. Unclassified



Daticuture Division

Specimen

7. Chclassified

Illicuim parifforum 'Florida Sunshine'

Florida Sunshine Anise J

Kathy Ward



Acticulture Division

Specimen

7. Unclassified

Muhlenbergia Capillario

Pirk Muhlygrass Kathy Ward



Horticulture
Specimen

7. Unelassified
Salvia guaranitica hybrid
'Rockin Fuchsia'

Sucy Miladín



Horticulture
Specimen

7. Vnelamified